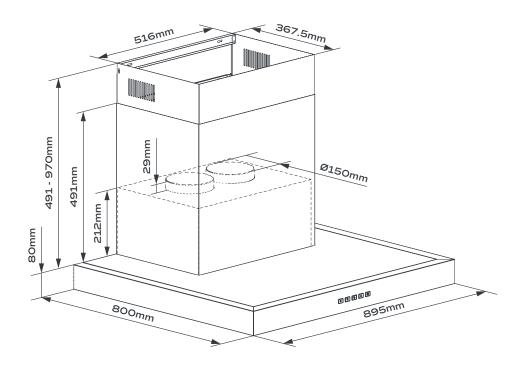

#### **OVERALL DIMENSIONS**

| Width x Depth x Height | 895 x 800 x 571 - 1050mm |
|------------------------|--------------------------|
| Weight                 | 36kg                     |

#### INSTALLATION

|--|--|--|