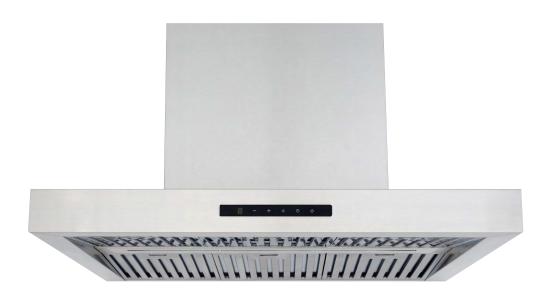

# **TCR900**

## 90cm

Canopy Rangehood

### **KEY FEATURES**

- Wall mounted BBQ rangehood.
- High quality grade 304 stainless steel.
- 4 speed fan.
- 2000m3/h extraction.
- Timer.
- 6x stainless steel baffle filters.
- Twin motor.
- LED strip light.